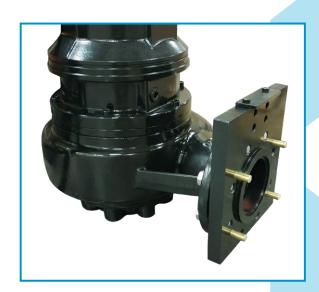

Xylem (Flygt) 2" Threaded Adapter With Profile Seal

Xylem (Flygt) 4" Flanged Adapter with Profile Seal

| Available Adapters                 | Part Number |
|------------------------------------|-------------|
| 2" Threaded Adapter                | 7326261     |
| 3" Adapter                         | 7321161     |
| 4" Adapter                         | 7320961     |
| 4" x 6" Adapter for 2" Guide Rails | 7321931     |
| 4" x 6" Adapter for 3" Guide Rails | 7321861     |
| 6" Adapter for 2" Guide Rails      | 7321921     |
| 6" Adapter for 3" Guide Rails      | 7320981     |
| 8" Adapter                         | 7321891     |
| 10" Adapter                        | 7322311     |
| 12" Adapter                        | 7323601     |
| 12" x 14" Adapter                  | 73236011    |