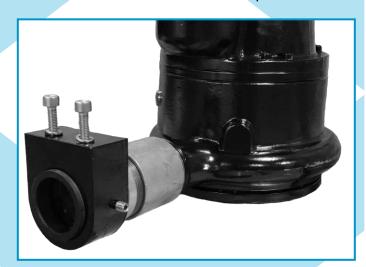

# Myers, Fairbanks Morse, Yeomans, and Hydromatic Adapters

Myers 2 ½" Flanged Adapter and 1 ¼" Threaded Adapter

Fairbanks Morse 4" Adapter

| Available Adapters           | Part Number |
|------------------------------|-------------|
| Myers 1 1/4" Adapter         | 88470160    |
| Myers SRA-125 Adapter        | 88470175    |
| Myers 2 1/2" Flanged Adapter | 88470150    |
| Myers 3" Adapter             | 88470180    |
| Hydromatic 1 1/4" Adapter    | 88470165    |
| Fairbanks Morse 4" Adapter   | 88470195    |
| Yeomans 6" Adapter           | 88470110    |