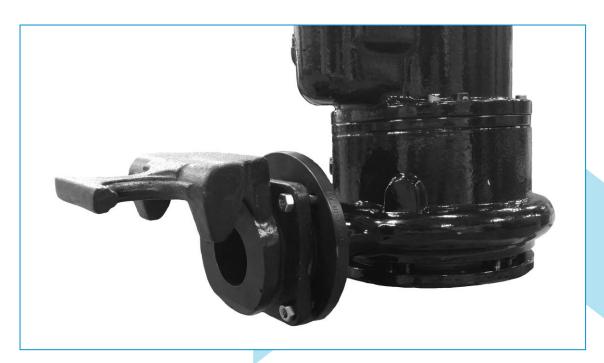

Xylem (Flygt) 2" Threaded Adapter With Profile Seal

Xylem (Flygt) 4" Flanged Adapter with Profile Seal

| Available Adapters                 | Part Number |
|------------------------------------|-------------|
| 2" Threaded Adapter                | 7326261     |
| 3" Adapter                         | 7321161     |
| 4" Adapter                         | 7320961     |
| 4" x 6" Adapter for 2" Guide Rails | 7321931     |
| 4" x 6" Adapter for 3" Guide Rails | 7321861     |
| 6" Adapter for 2" Guide Rails      | 7321921     |
| 6" Adapter for 3" Guide Rails      | 7320981     |
| 8" Adapter                         | 7321891     |
| 10" Adapter                        | 7322311     |
| 12" Adapter                        | 7323601     |
| 12" x 14" Adapter                  | 73236011    |