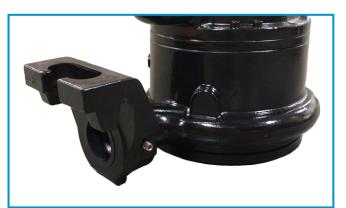

Xylem (Flygt) 2" Threaded Adapter With Profile Seal

Xylem (Flygt) 4" Flanged Adapter with Profile Seal

| Available Adapters                 | Part Number |
|------------------------------------|-------------|
| 2" Threaded Adapter                | 7326261     |
| 3" Adapter                         | 7321161     |
| 4" Adapter                         | 7320961     |
| 4" x 6" Adapter for 2" Guide Rails | 7321931     |
| 4" x 6" Adapter for 3" Guide Rails | 7321861     |
| 6" Adapter for 2" Guide Rails      | 7321921     |
| 6" Adapter for 3" Guide Rails      | 7320981     |
| 8" Adapter                         | 7321891     |
| 10" Adapter                        | 7322311     |
| 12" Adapter                        | 7323601     |
| 12" x 14" Adapter                  | 73236011    |