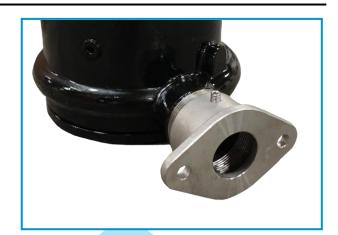

Xylem (Flygt) 2" Threaded Adapter With Profile Seal

Xylem (Flygt) 4" Flanged Adapter with Profile Seal

| Available Adapters                 | Part Number |
|------------------------------------|-------------|
| 2" Threaded Adapter                | 7326261     |
| 3" Adapter                         | 7321161     |
| 4" Adapter                         | 7320961     |
| 4" x 6" Adapter for 2" Guide Rails | 7321931     |
| 4" x 6" Adapter for 3" Guide Rails | 7321861     |
| 6" Adapter for 2" Guide Rails      | 7321921     |
| 6" Adapter for 3" Guide Rails      | 7320981     |
| 8" Adapter                         | 7321891     |
| 10" Adapter                        | 7322311     |
| 12" Adapter                        | 7323601     |
| 12" x 14" Adapter                  | 73236011    |