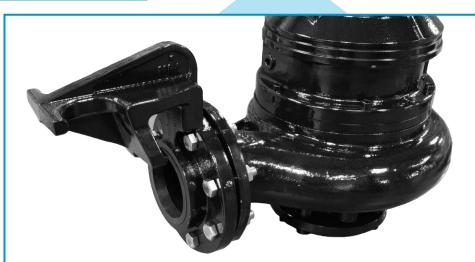

Xylem (Flygt) 2" Threaded Adapter With Profile Seal

Xylem (Flygt) 4" Flanged Adapter with Profile Seal

| Available Adapters                 | Part Number |
|------------------------------------|-------------|
| 2" Threaded Adapter                | 7326261     |
| 3" Adapter                         | 7321161     |
| 4" Adapter                         | 7320961     |
| 4" x 6" Adapter for 2" Guide Rails | 7321931     |
| 4" x 6" Adapter for 3" Guide Rails | 7321861     |
| 6" Adapter for 2" Guide Rails      | 7321921     |
| 6" Adapter for 3" Guide Rails      | 7320981     |
| 8" Adapter                         | 7321891     |
| 10" Adapter                        | 7322311     |
| 12" Adapter                        | 7323601     |
| 12" x 14" Adapter                  | 73236011    |