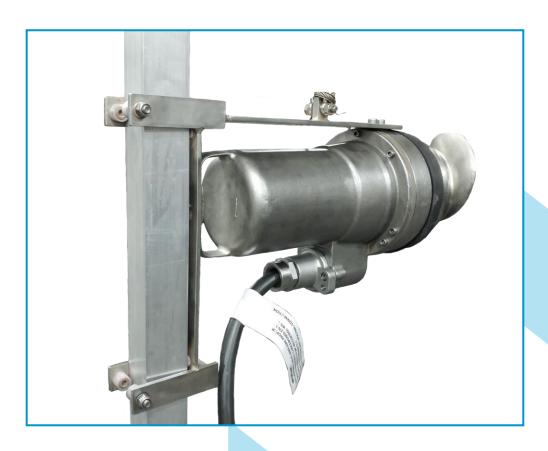

HOMA Mixers fit on standard2 inch square tubing

| Available Brackets | Part Number |
|--------------------|-------------|
| HRS 10, 15         | 8607070     |
| HRS 23, 27, 29     | 8607075     |
| CHRS 10, 25        | 8607270     |
| CHRS 23, 27, 29    | 8607275     |